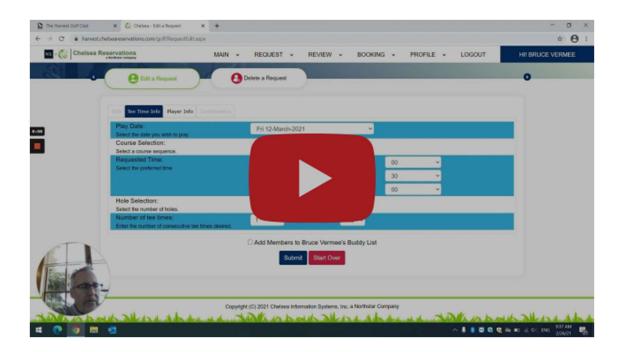

We do encourage new members to change their passwords to something more secure.

Please review the following step by step video on how to book through the Chelsea System.

Moving into the initial step of the 2024 season and for more information, please feel free to contact the golf shop at 250-862-3103