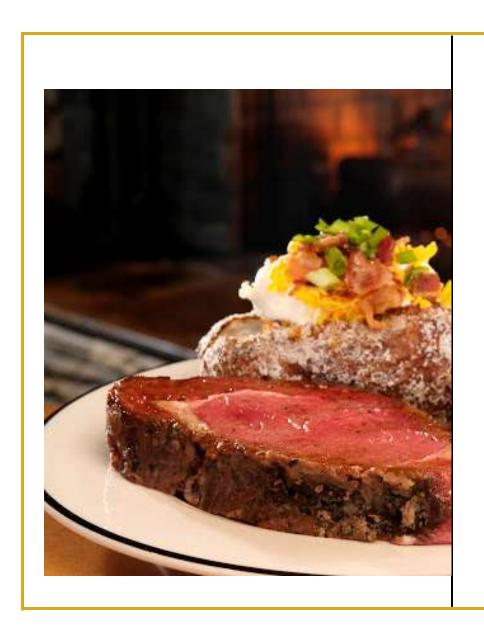

## **Masa's Grill**

Masa's Grill will be operating with a limited menu starting on Friday, March 18th, from

11 am - 7 pm daily.

The limited menu can be found here.

On Wednesday, March 23rd, Masa's Grill will be opening with

regular hours with the full menu.

Feature nights such as prime rib, pasta & Sunday brunch are

scheduled to begin the week of April 1st.