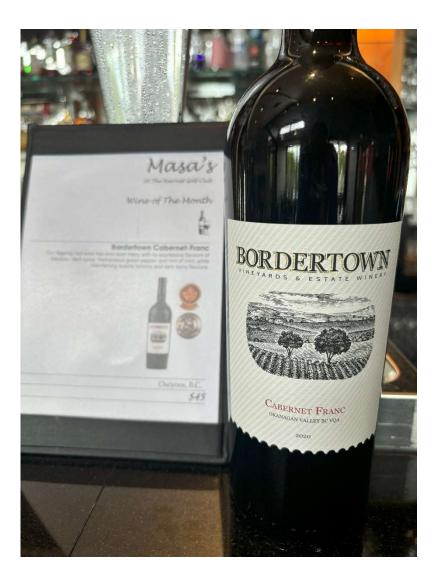

#### 2024 Wine Feature & Cocktail Menu:

Pair it with our monthly wine feature, a 2020 Cabernet Franc from Bordertown in Osoyoos, BC or one of our cocktails from the new 2024 cocktail menu! Featured below is our: Fairway Fizz: a fizz classic collins with empress gin, elderflower, soda and fresh lemon.