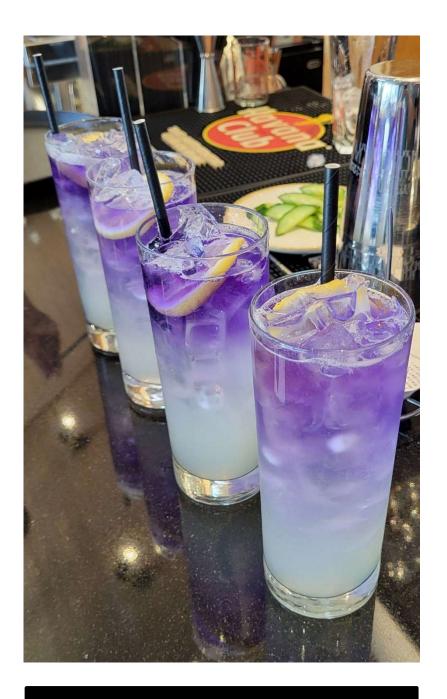

#### 2024 Wine Feature & Cocktail Menu:

Pair it with our monthly wine feature, a 2020 Cabernet Franc from Bordertown in Osoyoos, BC or one of our cocktails from the new 2024 cocktail menu! Featured below is our: Fairway Fizz: a fizz classic collins with empress gin, elderflower, soda and fresh lemon.